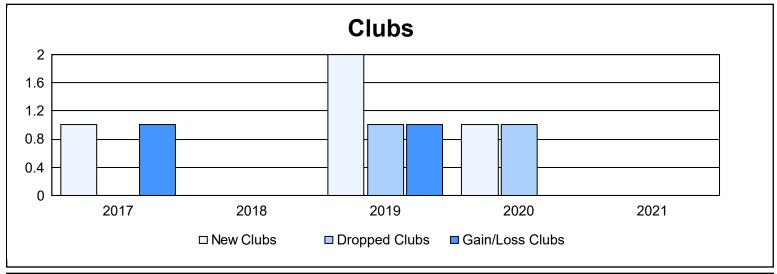

District 103NIE As of June 2021 Cumulative

| Year      | New<br>Clubs | Dropped<br>Clubs | Gain/<br>Loss<br>Clubs | New<br>Members | Charter<br>Members | Reinstate<br>Members | Transfer<br>Members | Total<br>Member<br>Added | Total<br>Members<br>Dropped | Gain/<br>Loss<br>Members |
|-----------|--------------|------------------|------------------------|----------------|--------------------|----------------------|---------------------|--------------------------|-----------------------------|--------------------------|
| 2016-2017 | 1            | 0                | 1                      | 130            | 21                 | 5                    | 12                  | 168                      | 136                         | 32                       |
| 2017-2018 | 0            | 0                | 0                      | 84             | 0                  | 5                    | 12                  | 101                      | 139                         | -38                      |
| 2018-2019 | 2            | 1                | 1                      | 109            | 44                 | 6                    | 20                  | 179                      | 169                         | 10                       |
| 2019-2020 | 1            | 1                | 0                      | 84             | 22                 | 2                    | 39                  | 147                      | 175                         | -28                      |
| 2020-2021 | 0            | 0                | 0                      | 67             | 0                  | 6                    | 3                   | 76                       | 134                         | -58                      |
| Average   | 1            | 0                | 0                      | 95             | 17                 | 5                    | 17                  | 134                      | 151                         | -16                      |