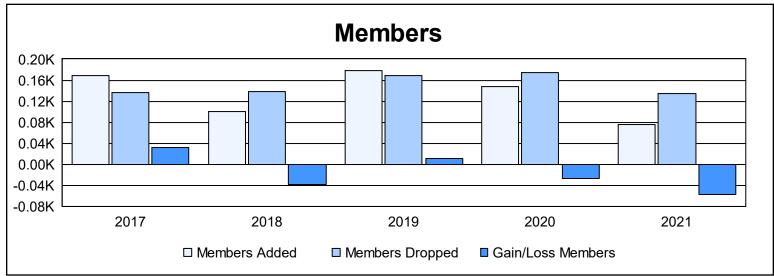

District 103NIE As of June 2021 Cumulative

| Year      | New<br>Clubs | Dropped<br>Clubs | Gain/<br>Loss<br>Clubs | New<br>Members | Charter<br>Members | Reinstate<br>Members | Transfer<br>Members | Total<br>Member<br>Added | Total<br>Members<br>Dropped | Gain/<br>Loss<br>Members |
|-----------|--------------|------------------|------------------------|----------------|--------------------|----------------------|---------------------|--------------------------|-----------------------------|--------------------------|
| 2016-2017 | 1            | 0                | 1                      | 130            | 21                 | 5                    | 12                  | 168                      | 136                         | 32                       |
| 2017-2018 | 0            | 0                | 0                      | 84             | 0                  | 5                    | 12                  | 101                      | 139                         | -38                      |
| 2018-2019 | 2            | 1                | 1                      | 109            | 44                 | 6                    | 20                  | 179                      | 169                         | 10                       |
| 2019-2020 | 1            | 1                | 0                      | 84             | 22                 | 2                    | 39                  | 147                      | 175                         | -28                      |
| 2020-2021 | 0            | 0                | 0                      | 67             | 0                  | 6                    | 3                   | 76                       | 134                         | -58                      |
| Average   | 1            | 0                | 0                      | 95             | 17                 | 5                    | 17                  | 134                      | 151                         | -16                      |